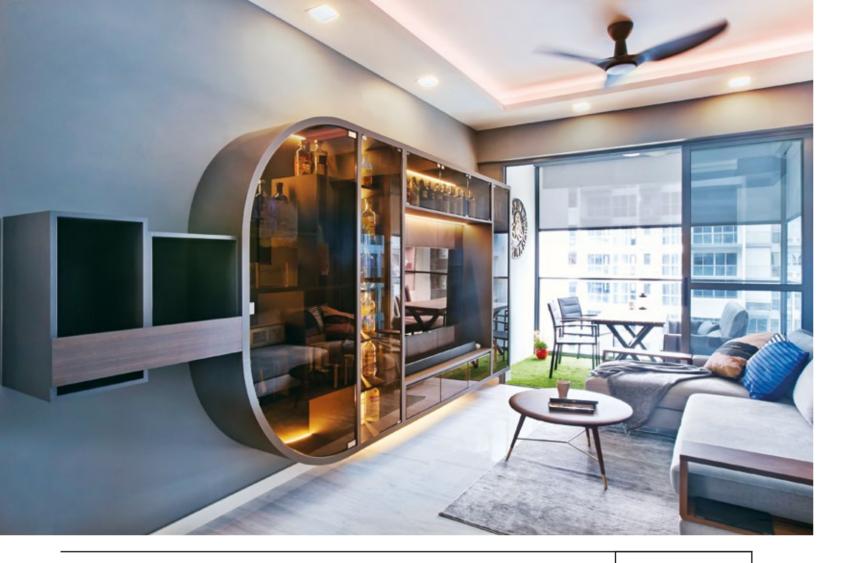

#### Absolute love

The main feature of the living space is an all-encompassing shelving system inspired by the iconic shape of Absolut Vodka bottles (bottom). It showcases the owner's delightful collection while incorporating the television console and relevant storage areas within a single unit. Walnut-tone laminates and tinted glass panels add a touch of timelessness and elegance. Astroturf define the furnished balcony for relaxing times.