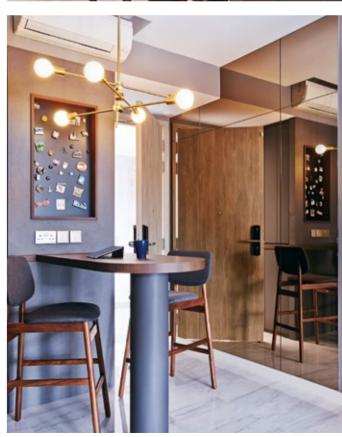

#### Consistent features

A shoe cabinet was thoughtfully concealed by the apartment door for practicality. Coping with the challenge of space presented by typical condominium layouts, a cosy high table doubles as a dining space, preparation space or work desk. The curving tabletop borrows the aesthetic of the bottle-shelf television console and prevents sharp corners.

#### A bachelor's lair

Upon entry, the owner is greeted by warm and honest tones that carry throughout the apartment, imbuing homeliness and comfort at every corner. At the same time, materials such as dark wood, tinted mirrors and grey upholstery lend a touch of masculinity and edginess. Simple touches such as a magnetic blackboard by the dining table lend personality while a smart home system makes for modern living.