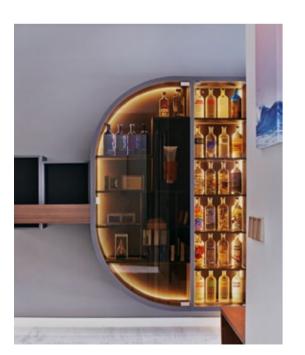

#### Absolute love

The main feature of the living space is an all-encompassing shelving system inspired by the iconic shape of Absolut Vodka bottles (bottom). It showcases the owner's delightful collection while incorporating the television console and relevant storage areas within a single unit. Walnut-tone laminates and tinted glass panels add a touch of timelessness and elegance. Astroturf define the furnished balcony for relaxing times.