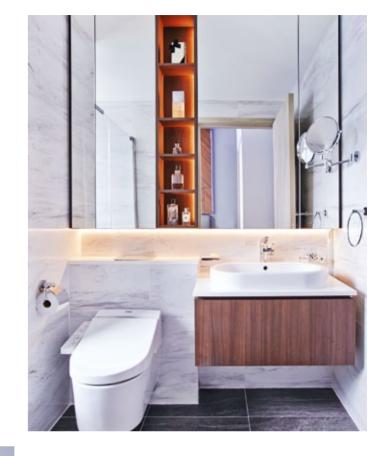

#### Luxe bath

In the master bathroom, mirror cabinets stow away bathroom clutter while an open back-lit shelf highlights the owner's designer cologne – in beautiful bottles no less. The dark walnut wood laminate feature continues in the bathroom, emphasising the clean lines and lending texture to the existing marble and black floor tiles.