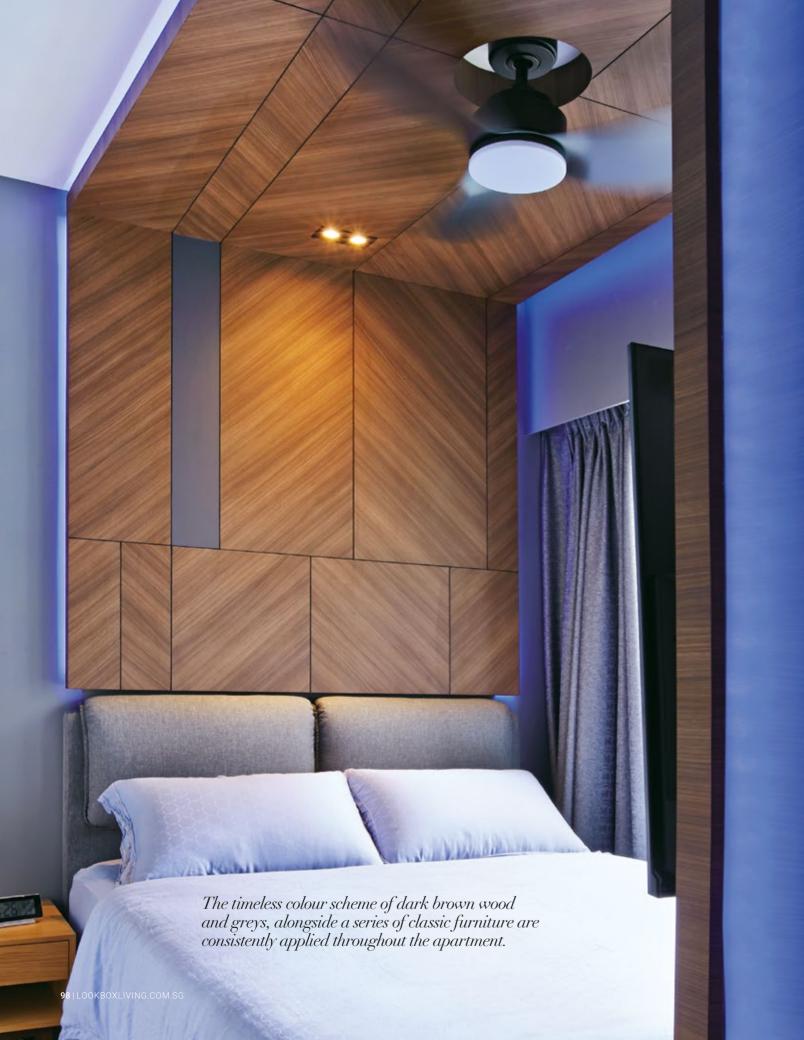

#### Resting in symmetry

Like the living room, the master bedroom has a memorable feature. "The homeowner likes everything to be in symmetry," says designer Json Er from Design of Schatz, who was responsible for the overhaul. An eye-catching bedhead brackets the bed and television (bottom), showcasing textural details of diagonal woodgrains. The feature is composed of a random grid of laminate panels in varying heights and widths with an integrated smart lighting feature that the owner can control using his smartphone.

The timeless colour scheme of dark brown wood and greys, alongside a series of classic furniture are consistently applied throughout the apartment. An integrated smart home system enables control of the airconditioner and lighting with a mobile app, making this the ultimate man cave for unwinding.