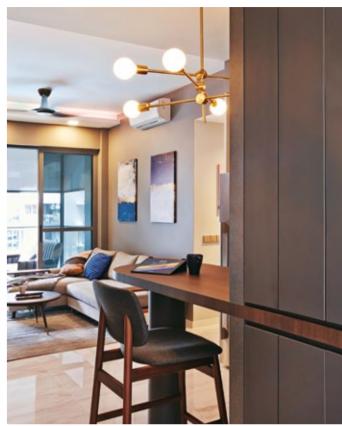

#### Consistent features

A shoe cabinet was thoughtfully concealed by the apartment door for practicality. Coping with the challenge of space presented by typical condominium layouts, a cosy high table doubles as a dining space, preparation space or work desk. The curving tabletop borrows the aesthetic of the bottle-shelf television console and prevents sharp corners.